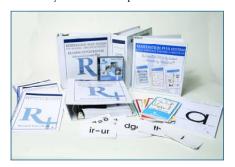

### R+ SYSTEM

The system includes: 3 Binders with 85 systematic lesson plans

- R+ phoneme cards
- Training & TestingManuals
- Multisensory Grammar Curriculum
- Training CD-ROMs
- Lesson visuals
- Early Language Curriculum
- 5 Basal Readers
- Slingerland visuals