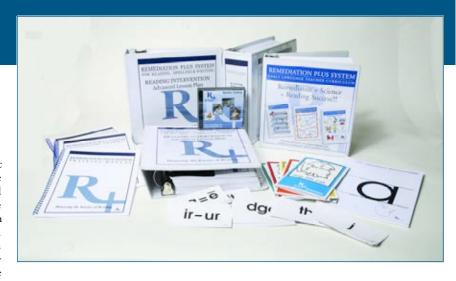

### THE R+ SYSTEM

Assisting teachers to teach research based reading and spelling on a clinically developed comprehensive curriculum (multisensory explicit systematic synthetic phonics).

The R+ System teaches the 44 speech sounds in a systematic curriculum. Every lesson has direct instruction in hearing the phoneme, developing the phoneme grapheme correspondence and segmenting the phonemes from speech. We teach students that the grapheme of phonemes changes on placement. We also teach students the rules of the English Language. There are 7 rules in total and each lesson has been fully developed clinically. The R+ System systematically teaches the students the 6 lessons on syllables for their success in both reading and spelling of multisyllabic words. The

### R+ SYSTEM

The system includes: 3 Binders with 85 systematic lesson plans

- R+ phoneme cards
- Training & TestingManuals
- Multisensory Grammar Curriculum
- Training CD-ROMs
- Lesson visuals
- Early Language Curriculum
- 5 Basal Readers
- Slingerland visuals